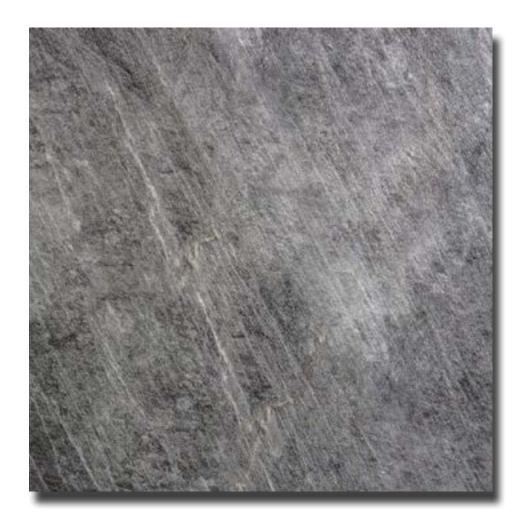

The upper decorative layer offers wood, stone or marble effects as well as simple plain colours.

The result not only looks natural, but also lifelike.

OXUN 3428 URB

GREY CARDOSO 3431 LUNA

COPPERFIELD GREY 3192 R

MARBLE CANOVA 3346 R

**WALNUT SAVOIA 4604 ALV** 

TRAFFIC GREY 0738 R BEAVER 0735 R