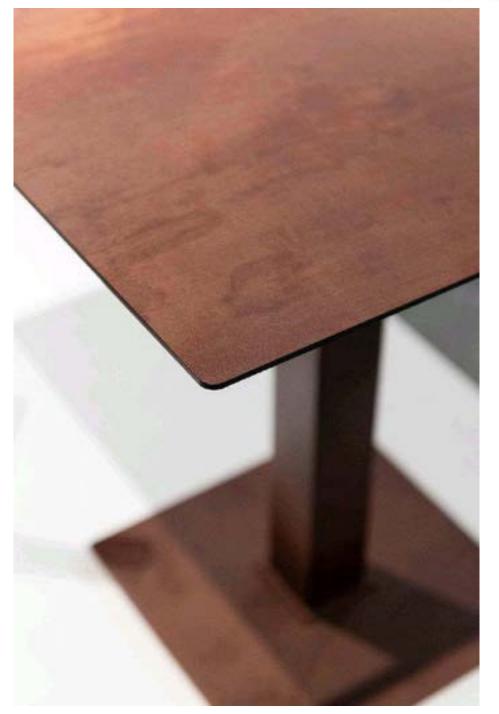

**HPL** or **High Pressure Laminate** consists of kraft paper sheets impregnated with phenolic resins and a decorative paper sheet impregnated with melamine resins.

Table tops made with this technology are excellent in terms of high mechanical and chemical resistance, and thanks to the incredible ease of maintenance and cleaning they are an ideal product for use in professional destinations such as public places, bars and restaurants, both for indoor and outdoor use.

The upper decorative layer offers wood, stone or marble effects as well as simple plain colours.

The result not only looks natural, but also lifelike.