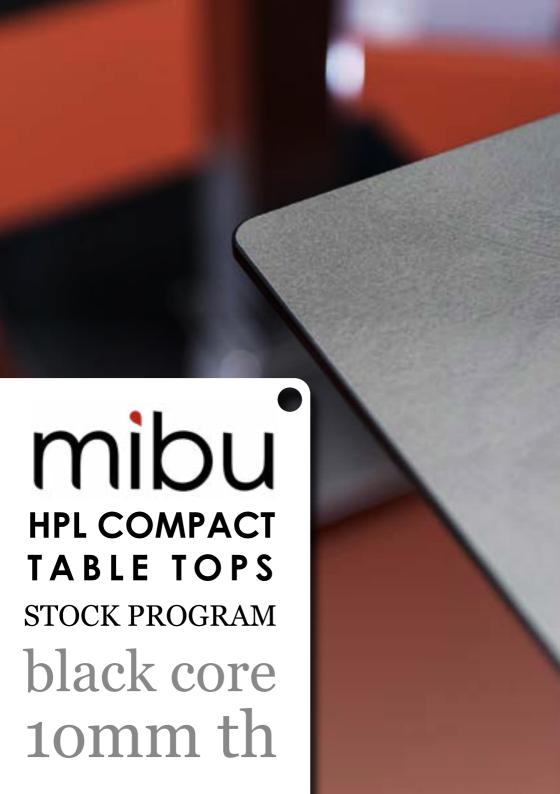

**HPL** or **High Pressure Laminate** consists of kraft paper sheets impregnated with phenolic resins and a decorative paper sheet impregnated with melamine resins.

Table tops made with this technology are excellent in terms of high mechanical and chemical resistance, and thanks to the incredible ease of maintenance and cleaning they are an ideal product for use in professional destinations such as public places, bars and restaurants, both for indoor and outdoor use.

The upper decorative layer offers wood, stone or marble effects as well as simple plain colours.

The result not only looks natural, but also lifelike.