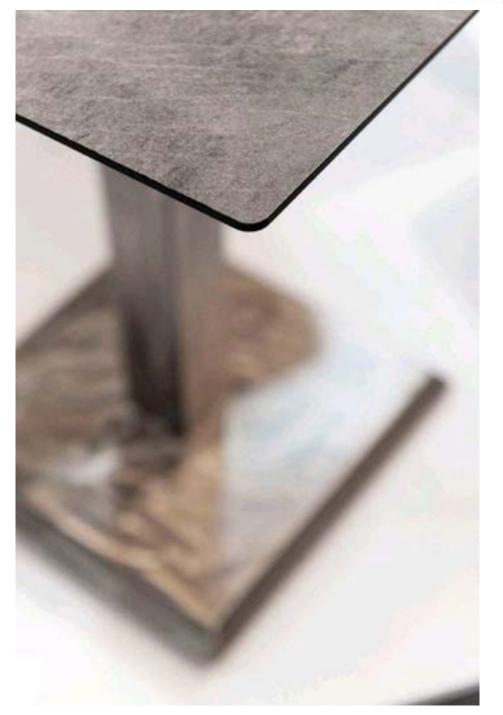

# MADE-TO-MEASURE

THE TOPS CAN BF FIXED BY MEANS OF 6MA THREADED BLIND HOLES WITHOUT THE USE OF BUSHINGS. THE POSITION OF THE HOLES CAN BE CUSTOMISED TO SUIT ANY TYPE OF TABLE BASE.

VOYAGE COPPER 3411 URB