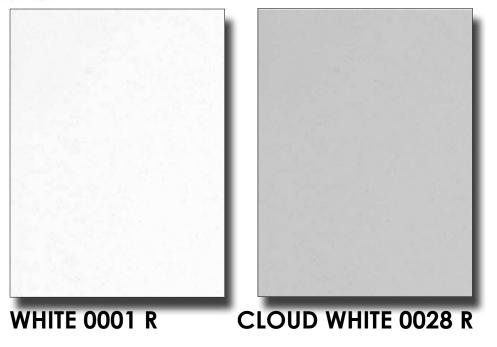

#### R

this finish distinguishes itself for its touch appeal: silky-smooth compact surfaces which soften colors and highlight the harmony of composition.