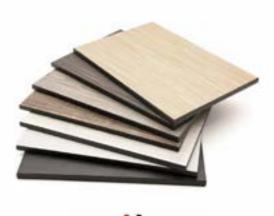

**HPL** or **High Pressure Laminate** consists of kraft paper sheets impregnated with phenolic resins and a decorative paper sheet impregnated with melamine resins.

Table tops made with this technology are excellent in terms of high mechanical and chemical resistance, and thanks to the incredible ease of maintenance and cleaning they are an ideal product for use in professional destinations such as public places, bars and restaurants, both for indoor and outdoor use.

The upper decorative layer offers wood, stone or marble effects as well as simple plain colours.

The result not only looks natural, but also lifelike.