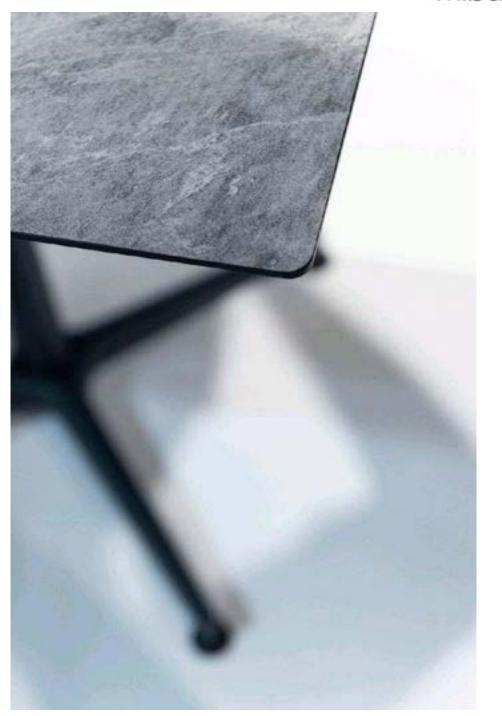

# MADE-TO-MEASURE

THE TOPS CAN BF FIXED BY MEANS OF 6MA THREADED BLIND HOLES WITHOUT THE USE OF BUSHINGS. THE POSITION OF THE HOLES CAN BE CUSTOMISED TO SUIT ANY TYPE OF TABLE BASE.

VOYAGE COPPER 3411 URB