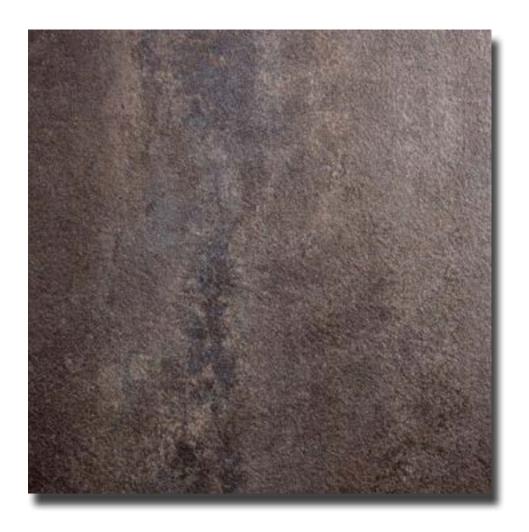

The upper decorative layer offers wood, stone or marble effects as well as simple plain colours.

The result not only looks natural, but also lifelike.

OXUN 3428 URB

GREY CARDOSO 3431 LUNA

COPPERFIELD GREY 3192 R

MARBLE CANOVA 3346 R

**WALNUT SAVOIA 4604 ALV** 

TRAFFIC GREY 0738 R BEAVER 0735 R