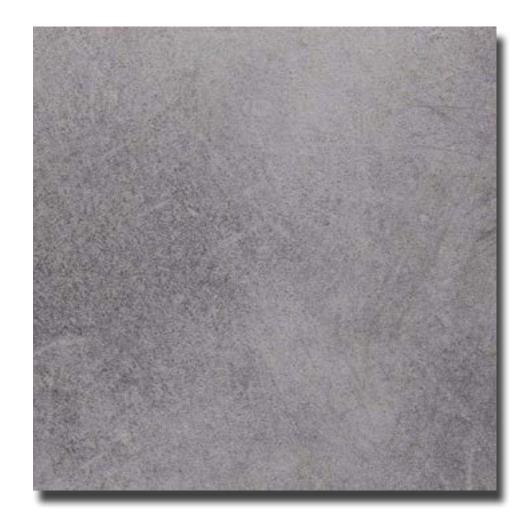

OXUN 3428 URB

GREY CARDOSO 3431 LUNA

COPPERFIELD GREY 3192 R

MARBLE CANOVA 3346 R

**WALNUT SAVOIA 4604 ALV** 

TRAFFIC GREY 0738 R BEAVER 0735 R

#### **URB**:

sophisticated combination of concrete and stone, a lightweight structure, pleasant to touch.