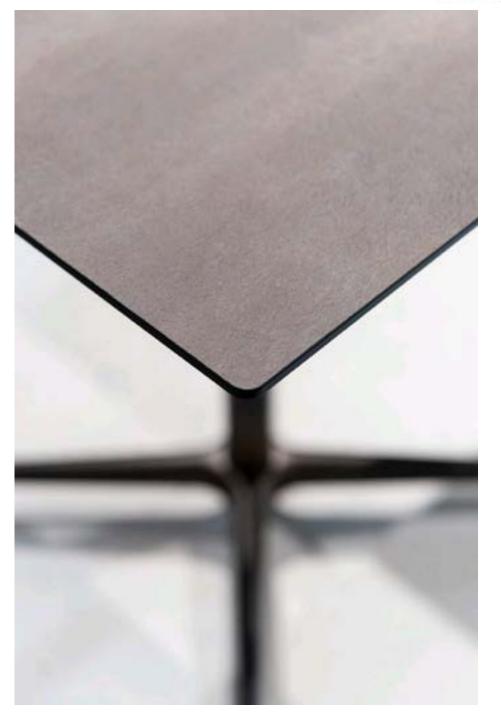

# MADE-TO-MEASURE

THE TOPS CAN BF FIXED BY MEANS OF 6MA THREADED BLIND HOLES WITHOUT THE USE OF BUSHINGS. THE POSITION OF THE HOLES CAN BE CUSTOMISED TO SUIT ANY TYPE OF TABLE BASE.

VOYAGE COPPER 3411 URB